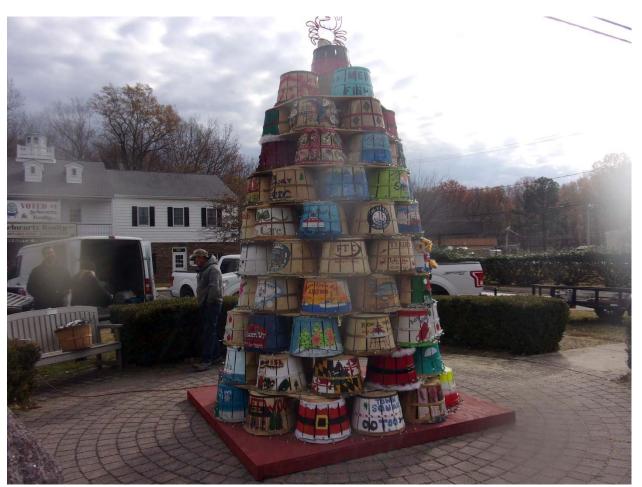

ANNE ARUNDEL WATERMEN'S ASSOCIATION HOLIDAY BASKET TREE PLANS ARE IN THE WORKS FOR THE 2ND ANNUAL HOLIDAY BASKET TREE IN DEALE MARYLAND. THE TREE WILL BE ASSEMBLED AFTER THANKSGIVING AND REMAIN UP UNTIL AFTER THE NEW YEAR. THE BASKETS ARE TO BE PAINTED UPSIDE DOWN, WITH NO ATTACHMENTS. NAUTICAL THEMES ARE ENCOURAGED AND THERE WILL BE A SECTION TO HONOR WATERMEN PAST AND ACTIVE, AND THOSE WHO HAVE PASSED AWAY.

**2021 HOLIDAY TREE** 

THE ANNE ARUNDEL COUNTY WATERMEN'S ASSOCIATION BENEFITS FROM THE BASKETS SOLD ON THE TREE. THE ASSOCIATION CONSISTS OF LOCAL COMMERCIAL WATERMEN WHO MAKE THEIR LIVING HARVESTING SEAFOOD FROM LOCAL WATERWAYS. THE PROCEEDS FROM THIS EVENT ALLOW THE ASSOCIATION TO PRESERVE THEIR HERITAGE AND WAY OF LIFE, AS WELL AS AN ANNUAL SCHOLARSHIP, DONATION TO ARTS LAB AND THE DEALE MERCHANTS ASSOCIATION.